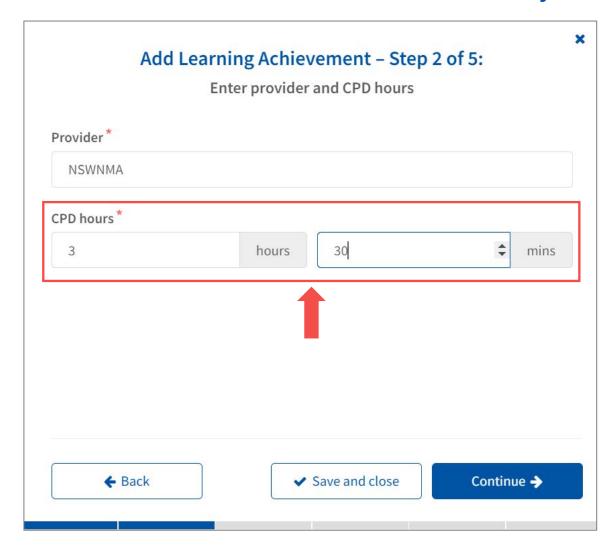

You can add other learning into your e-portfolio such as articles, in-services and learning external to this platform.

Select My ePortfolio
Then

Learning Achievements

Click on the

+ Add Learning Achievement

at the bottom of the 'Learning Achievements' page









## Add the CPD hours for the activity





## Add Learning Achievement - Step 3 of 5: Pre-learning plan Date Started \* 15/12/2022 Topics covered by this activity Ensure you complete the Pre-learning plan and identified learning needs It's recommended to add topics covered My identified learning needs I have reflected on my learning needs and I have identified that: There is a gap in my knowledge as it relates to the topics covered in this learning activity and this activity will assist me to achieve this goal. I need to improve and strengthen my knowledge of the professional guidelines covered by this activity and this activity will assist me to achieve this goal. I would like to improve and strengthen my practice skills and competencies as they relate to the topics covered in this activity and this activity will assist me to