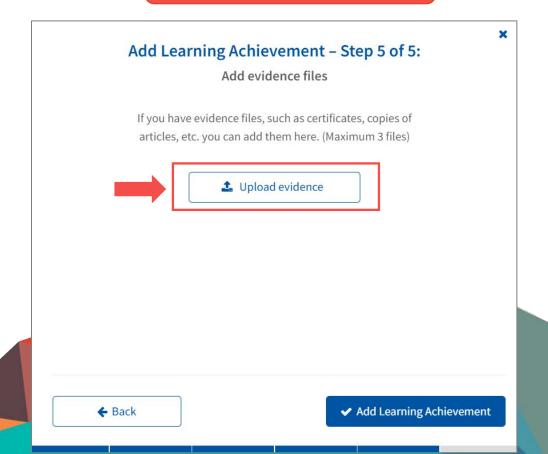

After finishing the module complete the post-learning reflection

If the learning contained a certificate, you can upload a copy of this evidence by clicking the Upload evidence button

Congratulations on starting your first steps in learning using this platform.