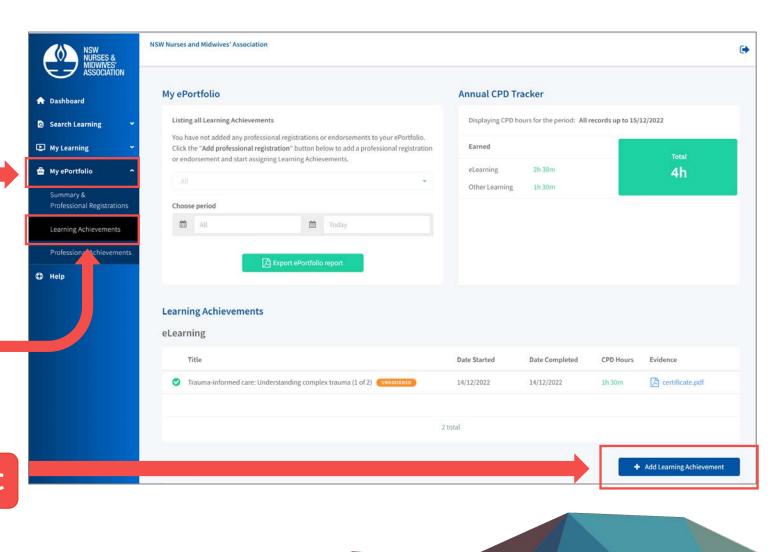

You can add other learning into your e-portfolio such as articles, in-services and learning external to this platform.

Select My ePortfolio
Then

Learning Achievements

Click on the

+ Add Learning Achievement

at the bottom of the 'Learning Achievements' page