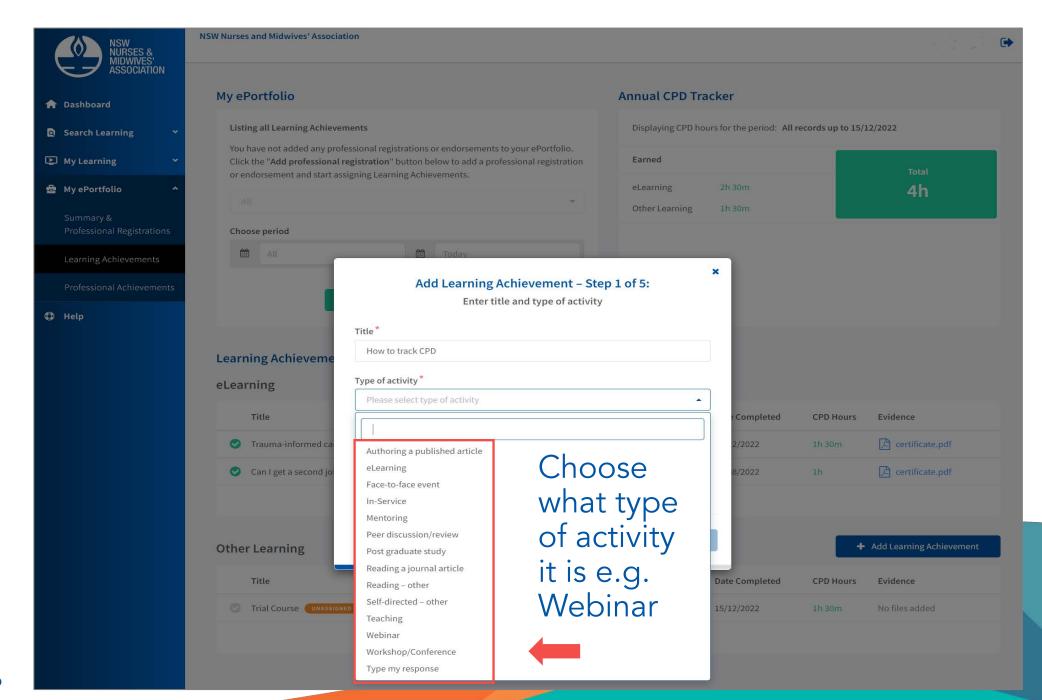

You can add other learning into your e-portfolio such as articles, in-services and learning external to this platform.

Select My ePortfolio
Then

Learning Achievements

Click on the

+ Add Learning Achievement

at the bottom of the 'Learning Achievements' page