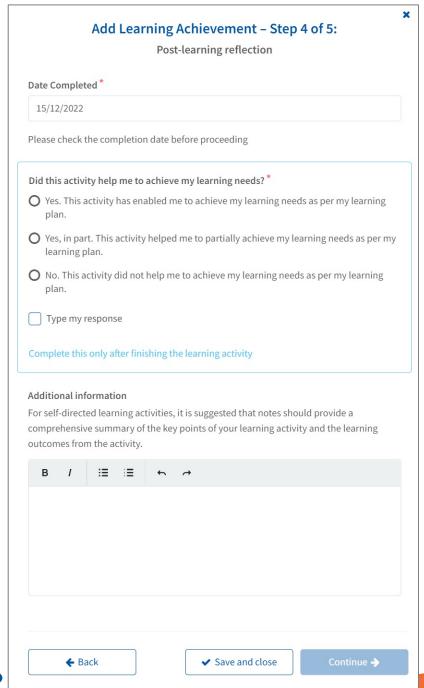

After finishing the module complete the post-learning reflection

If the learning contained a certificate, you can upload a copy of this evidence by clicking the Upload evidence button

Congratulations on starting your first steps in learning using this platform.