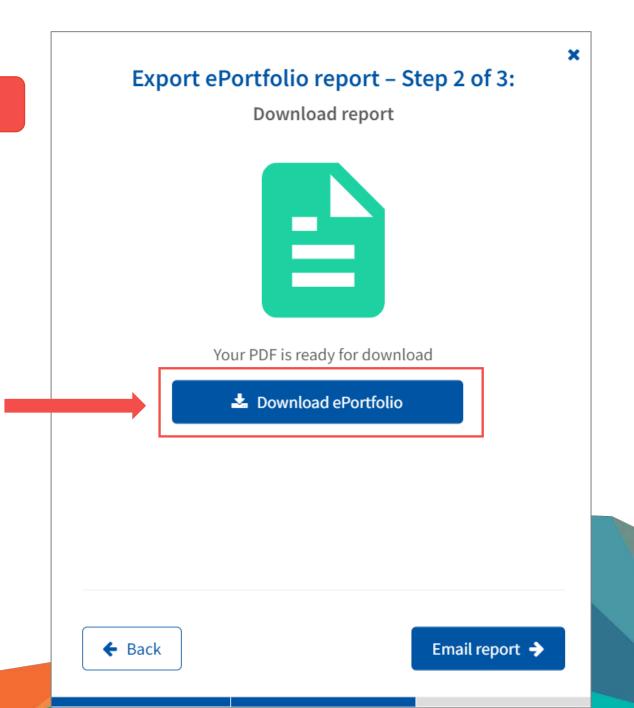

Export ePortfolio report

green button

## By clicking a collated document will appear