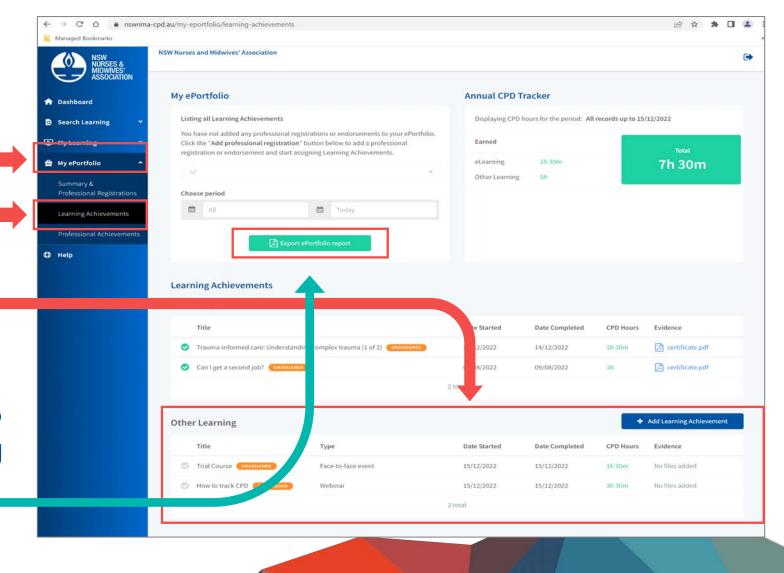

Select My ePortfolio
Then

Learning Achievements

You will be able to see your added learning activity appear under the 'Other learning' section of the page.

You can export your ePortfolio report on this page by clicking

Export ePortfolio report

green button

## By clicking a collated document will appear